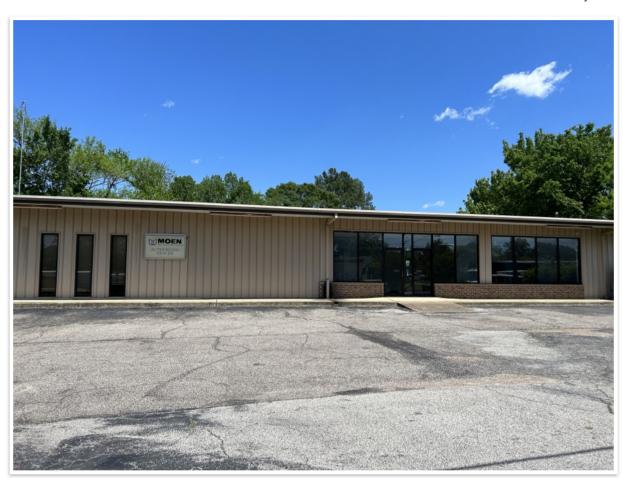

## **Property Details**

1.749

Acreage:

and make your entrepreneurial dreams a reality!

School District:

Lufkin—Angelina County

Restrictions: N/A Structures:

6,500 Sq. Ft.

Welcome to your next business venture! This incredible 6,500 sq. ft. commercial property is nestled on a sprawling 1.75 acres. Step into the colossal showroom featuring a built-in reception area, perfect for showcasing your products and welcoming clients. This property boasts 3 offices, along with an executive office complete with its own private restroom. The property also includes a dispatch room, public restrooms, and a full locker room equipped with a shower. Enjoy the convenience of a large office kitchen with abundant storage. The warehouse features two 10-foot roll-up doors for easy access, along with a chain link tool room for secure equipment storage. Behind the building, you'll find ample covered parking spaces as well as plenty of parking up front for your clients. An additional detached workshop provides even more flexibility for your business operations. Don't miss out on this extraordinary opportunity. Schedule a viewing today