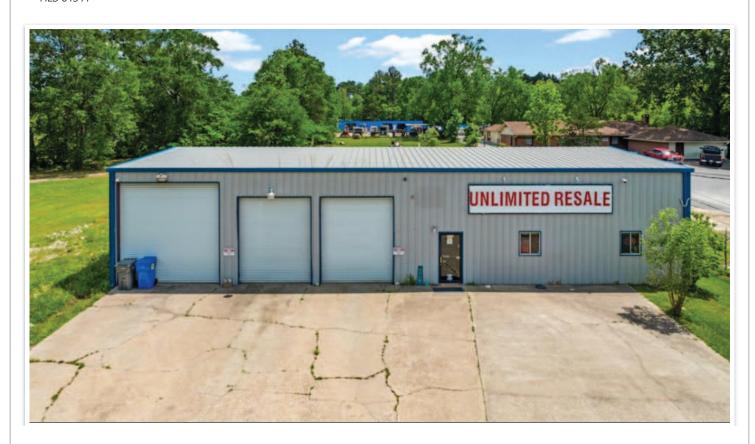

## **Property Details**

Acreage: 1.807

School District:

Lufkin—Angelina County

Commercial property with large shop and plenty of space on 1.8 acres! Centrally located with numerous possibilities at a great price! Currently leased. Would make a great investment property as well.

Restrictions:

N/A

Structures:

3,840 Sq. Ft.

936-875-2905 o 936-676-0467

Click to contact