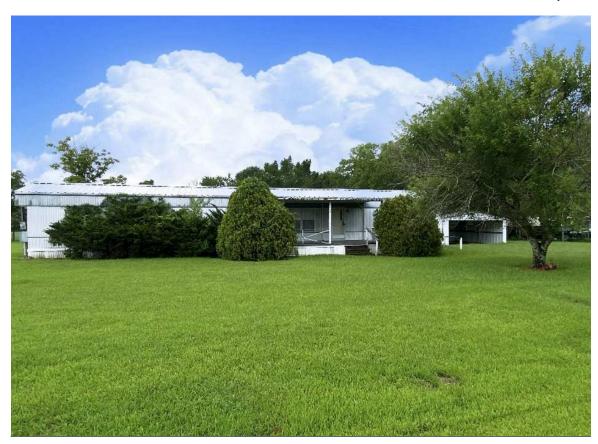

## **597 Mitchell Road**

MLS 63962

For the current listing price contact our office or visit our website texastimbercountry.com.

## **Property Details**

Address: 597 Mitchell Road School District: Lufkin Square Footage: 1,216

Lufkin, Texas Angelina County

Bedrooms: 3 Bathrooms: 2 Acres: 1.0

Well maintained mobile home located on a beautiful, quiet, unrestricted acre. Septic is set up for two mobile homes. This home features covered front and back decks, a spacious kitchen area with plenty of storage, island counter, breakfast bar, pantry, built-in china cabinet, built-in desk area, laundry area, split floor plan, high ceilings, large master en suite with double sinks, garden tub and shower. Metal roof with added insulation is only four years old! Property is partially fenced and has a detached double garage.