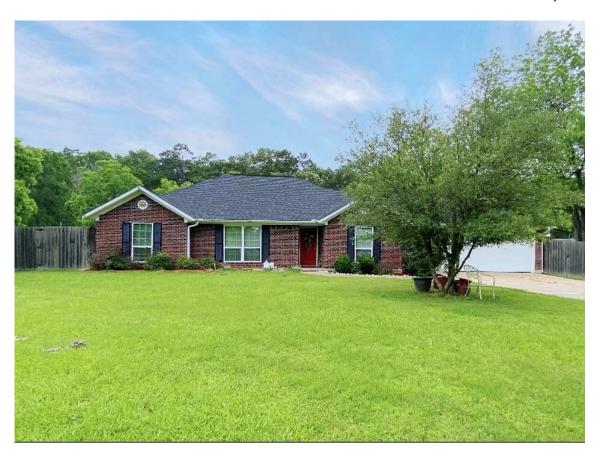

## **788 Stephenson Brown Road**

MLS 62535

For the current listing price contact our office or visit our website texastimbercountry.com.

## Property Details 🖷

Address: 788 Stephenson Brown

Road

Lufkin, Texas

School District: Hudson Angelina County Square Footage: 1,958

Bedrooms: 3 Bathrooms: 2 Acres: 1.284

Lovely home in Hudson! Home features a large kitchen with granite counter tops, stainless appliances and plenty of storage. 3 bedrooms with large walk-in closets, 2 baths and an office/bonus room all on over an acre. Don't miss this one!