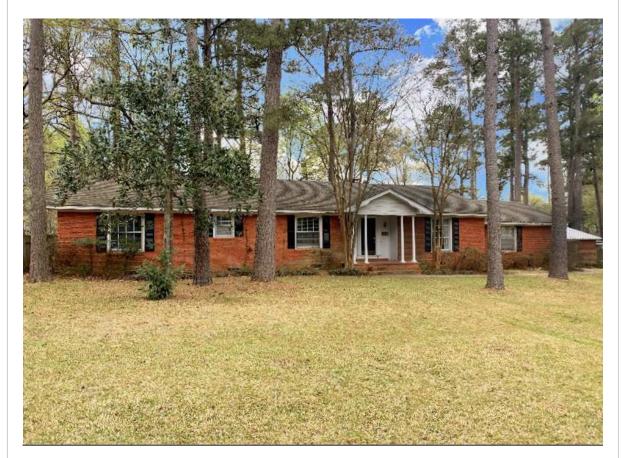

## **1301 Wildbriar Drive** MLS 62141

For the current listing price contact our office or visit our website texastimbercountry.com.

## **Property Details**

Bedrooms: 4

Address: 1301 Wildbriar Drive Lufkin, Texas

School District: Lufkin

Bathrooms: 3

Angelina County

Square Footage: 2,700

Acres: .5166

This charming home has lots of space inside and out while conveniently located! Featuring 2,700 square feet with 4 bedrooms and 3 full bathrooms, all on over half an acre. One bedroom can be a mother-in-law's suite with its own kitchenette. The large yard is fenced and has plenty of patio space for outdoor living.