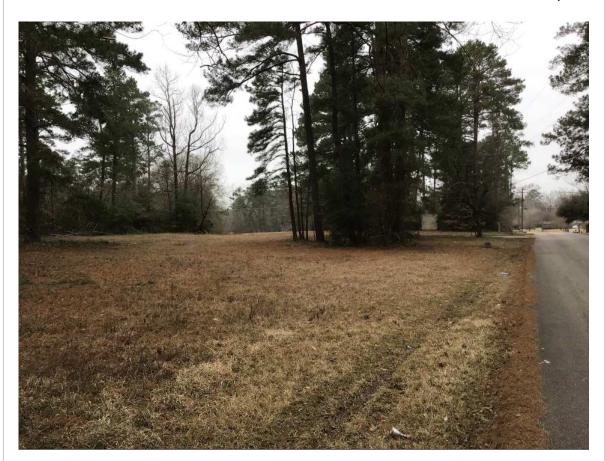

## **Property Details**

Acreage: 1.34

School District:

Lufkin—Angelina County

Restrictions: Download letter from City of Lufkin Features: N/A

Developer Alert: 1.34 acres in the city limits of Lufkin! Property is located across from the Old Gulf Park between Copeland and Picardy Lane. Property has approximately 387 feet along Allendale.