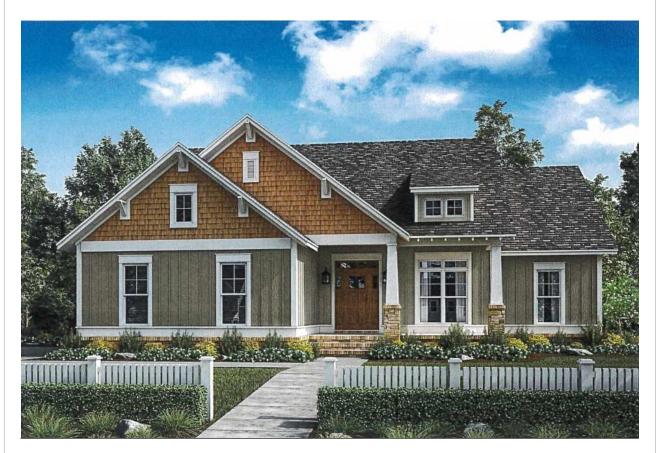

## **Property Details**

Address: 141 Dena Kay Drive Lufkin, Texas School District: Hudson Angelina County

Square Footage: 1,657

Bedrooms: 3

Bathrooms: 2

Acres: .305

Construction has begun on a new and inviting home in Hudson! Home will have an open concept with split bedroom plan, covered patio and double garage. Photos are an architectural concept of the home.