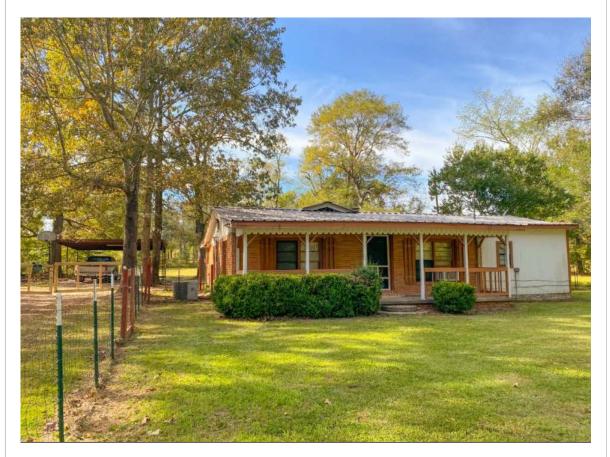

## **Property Details**

Address: 306 Stephenson Brown Road Lufkin, Texas School District: Hudson Angelina County Square Footage: 1,670

Bedrooms: 3

Bathrooms: 2

Acres: .736

Charming 3 bedroom, 2 bath in Hudson ISD on .736 acres at a great price! Needs a little TLC but has so much potential. This home features a split floor plan, wood burning fireplace, utility room, central heat and air, covered front and back porches. The beautiful yard is fenced and has plenty of room for parking including a large metal carport. Don't delay, call today!