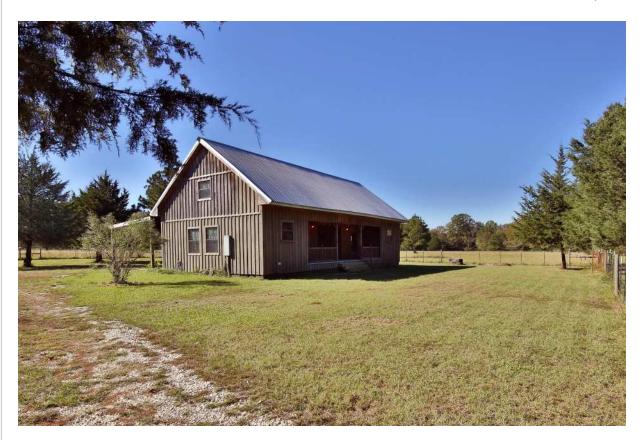

## 740 State Highway 7—Crockett

MI S 61446

For the current listing price contact our office or visit our website texastimbercountry.com.

## **Property Details**

Bedrooms: 3

Address: 740 State Highway 7

School District: Crockett
Houston County

Bathrooms: 2

Square Footage: 1,368

Crockett, Texas

nouston County

Acres: 20.77

Modern two-story farmhouse on 20+ acres just outside of Crockett. Constructed in 2017, the home features 3 bedrooms, 2 full baths, kitchenette and a dog trot. Also furnished with appliances, granite counter tops, metal galvanized roof, double pane windows, 2x6 tongue and groove floors, pine siding on interior walls, central heat and air. Large metal frame pole barn and a separate storage building. Front porch is perfect for outdoor living, and the large covered back area is perfect for entertaining or as a carport. Land is partially wooded and completely fenced with a small pond and creek. Home is very private.