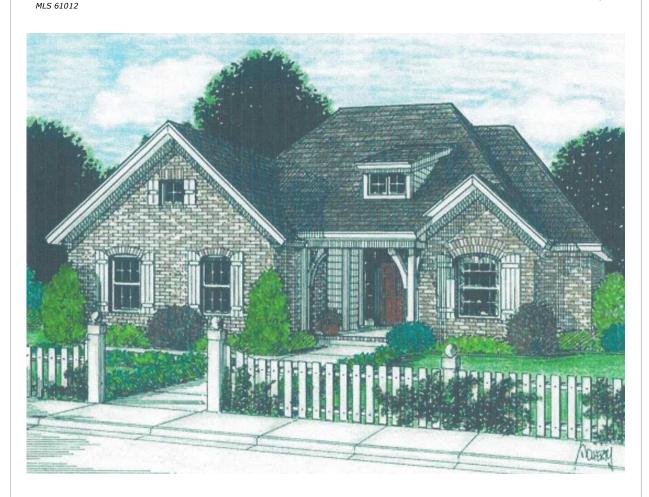

## 101 Dena Kay Drive—Keathley Road Subdivision

For the current listing price contact our office or visit our website texastimbercountry.com.

## **Property Details**

Address: 101 Dena Kay Drive

School District: Hudson Lufkin, Texas

Angelina County

Square Footage: 1,541

Acres: .305

Bedrooms: 3 Bathrooms: 2

New construction in Hudson ISD. This 3 bedroom, 2 bath home has a split floor plan and open concept. Master bedroom has a large walk -in closet, tub and shower with double sinks. Nice sized kitchen with

huge pantry.