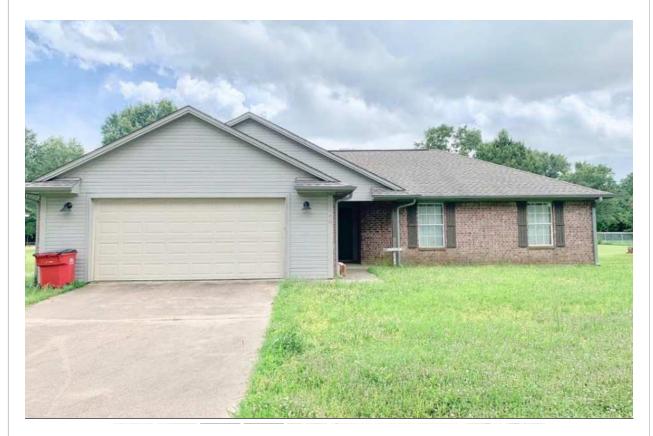

## **2900 Benton Drive**

MLS 60412

For the current listing price contact our office or visit our website texastimbercountry.com.

## **Property Details**

Bedrooms: 3

Address: 2900 Benton Drive Lufkin, Texas

School District: Lufkin

Bathrooms: 2

Angelina County

Square Footage: 1,359

Acres: .5680

This updated 3 bedroom, 2 bath is a show stopper! The home features granite countertops, an open concept kitchen and living area, and 3 great sized bedrooms with great storage throughout. Don't miss out on this great home! Best of all it's on a huge 1/2-acre lot!