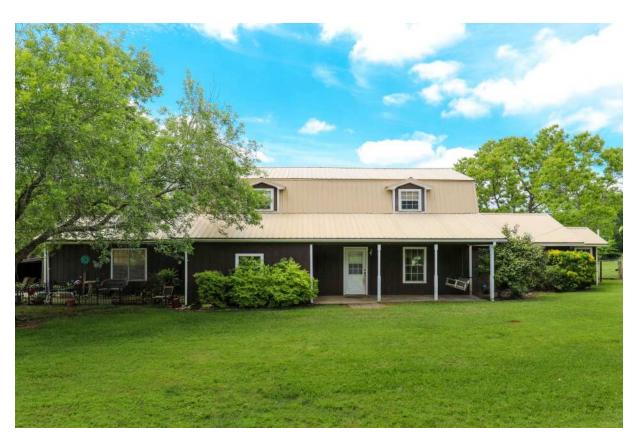

## 1013 Dewitt Hinson Road

MLS 60250

For the current listing price contact our office or visit our website texastimbercountry.com.

## **Property Details**

Address: 1013 Dewitt Hinson Road School District: Central Square Footage: 2,866

Pollok, Texas Angelina County

Bedrooms: 3 Bathrooms: 3 Acres: 18.07

Charming country home on 18 beautiful horse ready acres! Spacious 1½ story home has 3 bedrooms and 3 bathrooms, fully fenced 1–acre yard with pool and new decking. Large stocked spring–fed pond and greenery provide a parklike setting for your personal or business use. Some amenities include large hay barn, horse stalls, covered pavilions, storage sheds, small zipline, and playground. Entire farm is fenced and cross fenced. Complete hook up for trailer or additional home. Property has double road entry. Convenient yet peaceful, this prime location offers attractive amenities and lots of opportunity.