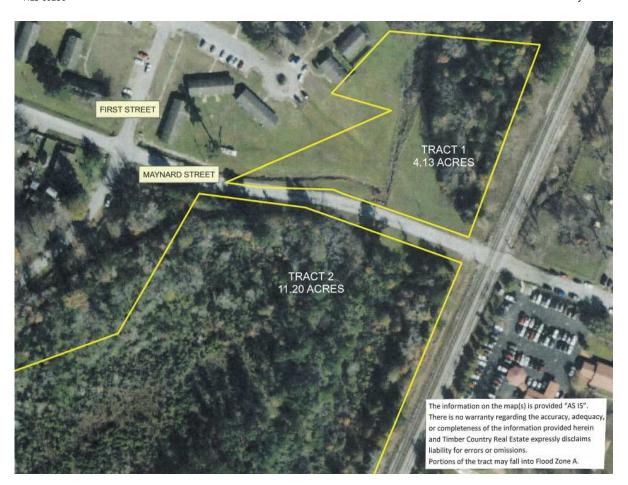

## **Property Details**

Acreage: 4.13 (Tract 1) School District:

Diboll—Angelina County

Restrictions: N/A Features:

Financing available

Great property with lots to offer. Financing available.

MICHAEL SESSIONS Broker/Agent

936-875-2905 or 936-676-5284

36-676-5284 lick to contact

**Disclaimer:** The information on the map is provided "AS IS". There is no warranty regarding the accuracy, adequacy or completeness of the information provided herein and Timber Country Real Estate expressly disclaims liability for errors or omissions.