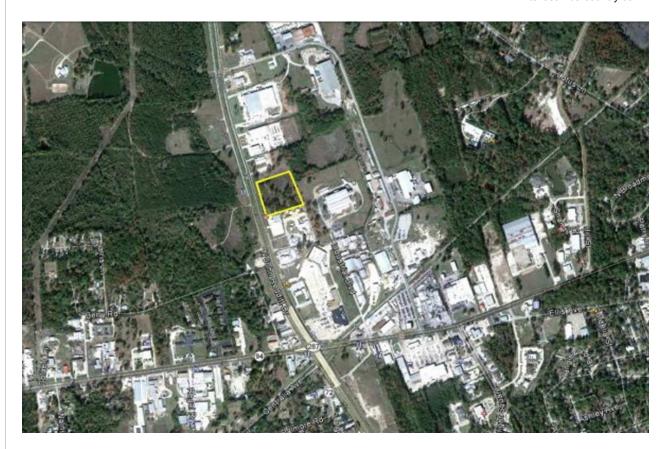

## **South John Redditt Drive**

MLS 59882

For the current listing price contact our office or visit our website texastimbercountry.com.

## **Property Details**

Acreage: 3.028

**School District:** Lufkin—Angelina County

Amazing location that's ready for your business! Close to shopping, medical and numerous other commercial businesses. Don't miss this great investment opportunity!