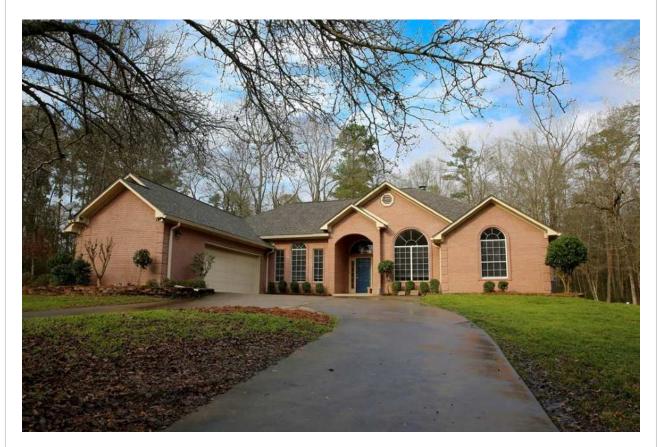

## **Property Details**

Bedrooms: 4

Address: 4803 Southwood Drive Lufkin, Texas School District: Lufkin Angelina County

Bathrooms: 3

Square Footage: 3,201

Acres: 7.11

There is no place like home! Imagine coming home on your own private drive to this lovely secluded 4 bedroom, 3 bath house all on 7 wooded acres. Spacious living with plenty of storage, open concept, split floor plan, formal dining, office/study, large living room with fireplace and beautiful views of the woods, incredible island kitchen featuring a large pantry and breakfast bar, breakfast area, sizable master bedroom with huge en suite. Outside features include a circle drive and extensive deck. Well maintained with recent improvements: new roof, A/C, paint, water heater and dishwasher.