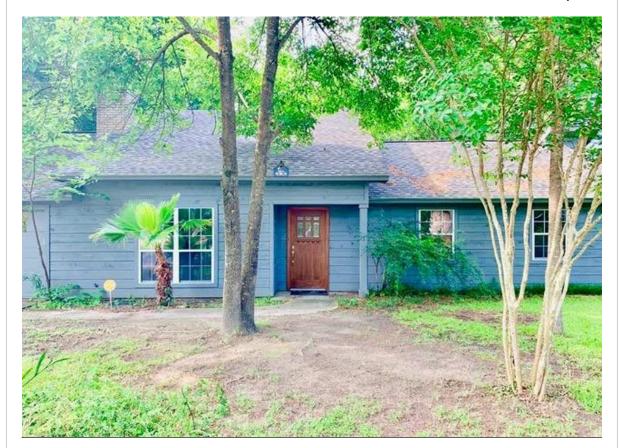

## **100 Pleasant Drive—Brookhollow Subdivision** MLS 58516

For the current listing price contact our office or visit our website texastimbercountry.com.

## **Property Details**

Address: 100 Pleasant Drive School District: Lufkin Square Footage: 1,579 Lufkin, Texas Angelina County Acres: .3099 Bedrooms: 4 Bathrooms: 2 Look no more! This home has been completely renovated from the SCOTT GREEN studs up! This 4 bedroom home is truly a must-see. The open Ager concept living, dining and kitchen areas make this the entertainer's dream! Set up your private showing today! 936-875-2905 o 936-404-6465 Click to contact