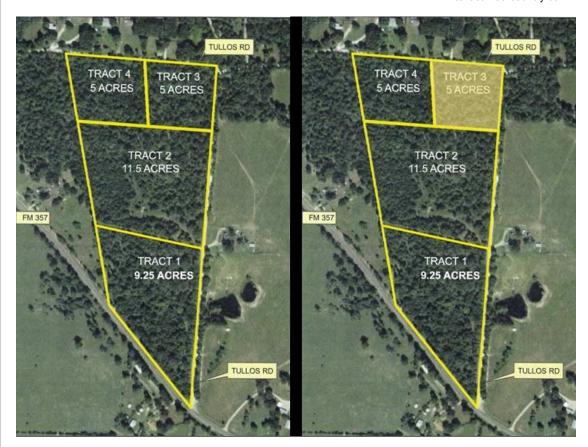

## **Property Details**

Acreage: 5.0 (Tract 3) School District:
Apple Springs—Trinity County

5 acres on Tullos Rd. in Trinity County. Small wooded tracts are highly sought after in Trinity County. Don't miss this opportunity!