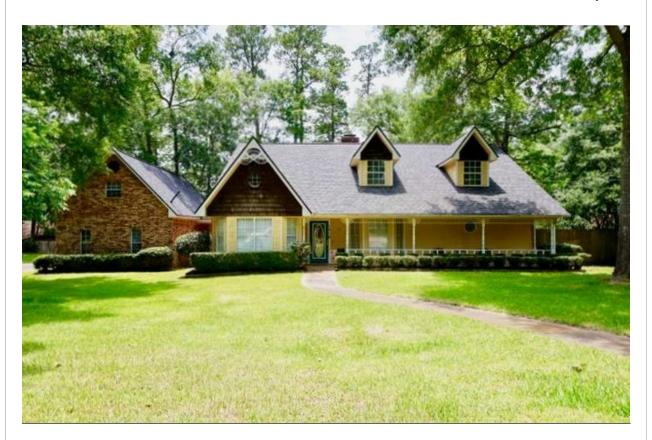

## 1510 Cherry Hill Drive—Brookhollow

For the current listing price contact our office or visit our website texastimbercountry.com.

## **Property Details**

Bedrooms: 3

Address: 1510 Cherry Hill Drive

School District: Lufkin

Bathrooms: 2

Square Footage: 2,491

Lufkin, Texas

Angelina County

Acres: .4588

Charming 2,491 square foot home in a wonderful neighborhood. 3 bedrooms (plus a bonus room or 4th bedroom) and 2 baths on

almost ½ acre. Spacious family room with fireside glow. Kitchen offers tons of cabinet and countertop space. Lovely formal dining room, formal living room or could be an office. Spacious downstairs master suite with sitting area. Large fenced yard with tons of deck space. Newer roof, downstairs AC unit, double ovens, stove and dishwasher.