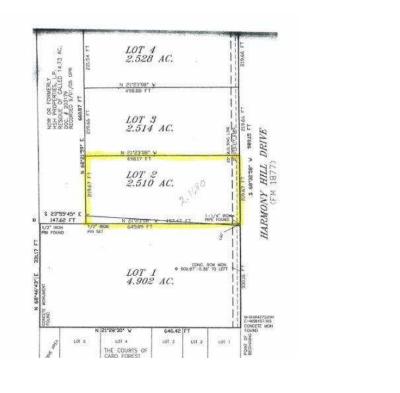

## **Property Details**

| Acreage:                                                                | School District:                                                                        | Restrictions:                                                                           | Structures:                 |
|-------------------------------------------------------------------------|-----------------------------------------------------------------------------------------|-----------------------------------------------------------------------------------------|-----------------------------|
| 2.168                                                                   | Lufkin—Angelina County                                                                  | N/A                                                                                     | N/A                         |
| Rare offering for this area of lufk<br>Harmony Hill Drive to build your |                                                                                         | MICHAEL SESSIONS<br>Broker/Agent<br>936-875-2905 or<br>936-676-5284<br>Click to contact | Мар                         |
|                                                                         |                                                                                         |                                                                                         |                             |
|                                                                         | the map(s) is provided "AS IS". There is n<br>Timber Country Real Estate expressly disc |                                                                                         | uacy or completeness of the |