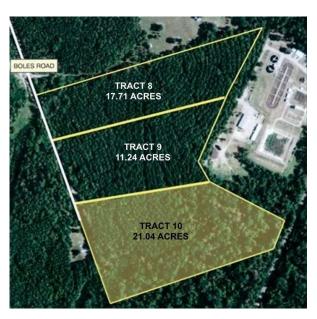

## **Property Details**

Acreage: 21.04 (Tract 10) **School District:**Diboll—Angelina County

Restrictions: N/A **Features:**Financing available
Mobile homes allowed

Great property with lots to offer. Seclusion but close to town. Financing available.