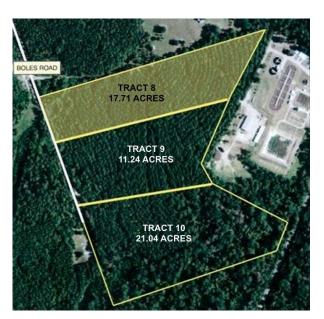

## **Property Details**

Acreage: 17.71 (Tract 8)

School District: Diboll—Angelina County

Restrictions: N/A

Great property with lots to offer. Seclusion but close to town. Financing available.

MICHAEL SESSIONS Broker/Agent 936-875-2905 or 936-676-5284 Click to contact

**Disclaimer:** The information on the map(s) is provided "AS IS". There is no warranty regarding the accuracy, adequacy or completeness of the information provided herein and Timber Country Real Estate expressly disclaims liability for errors or omissions.