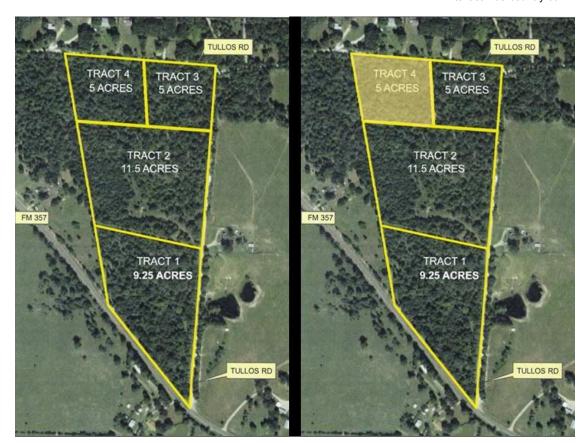

## **Property Details**

Acreage: 5.0 (Tract 4) School District:
Apple Springs—Trinity County

5 acres on Tullos Rd. in Trinity County. Small wooded tracts are highly sought after in Trinity County. Don't miss this opportunity!