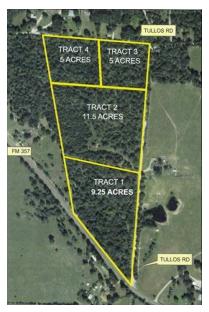

# Tullos Road—Apple Springs, Texas

**County: Trinity** *MLS 57411* 

9.25 Acres—Tract 1

\$78,625 Price Per Acre: \$8,500 Status: Active

**Property Info** 

STATE: Texas COUNTY: Trinity STATUS: Active

CITY: Apple Springs ZIP CODE: 75926 STREET: Tullos Road

## **Property Description**

**PROPERTY DESCRIPTION:** 9.25 acres in Trinity County located at the corner of FM 357 and Tullos Road. Tract has been partially cleared with rock road entrance that runs through property. Covered in large oak trees. Perfect for weekend getaway or your dream home.

**EASEMENTS:** Electrical service

FENCING: None

**RESTRICTIONS: None** 

ROAD FRONTAGE: Tract has approximately 700 feet of FM 357 frontage with additional frontage on Tullos Road along eastern

boundary.

**DRIVEWAY:** Rock road