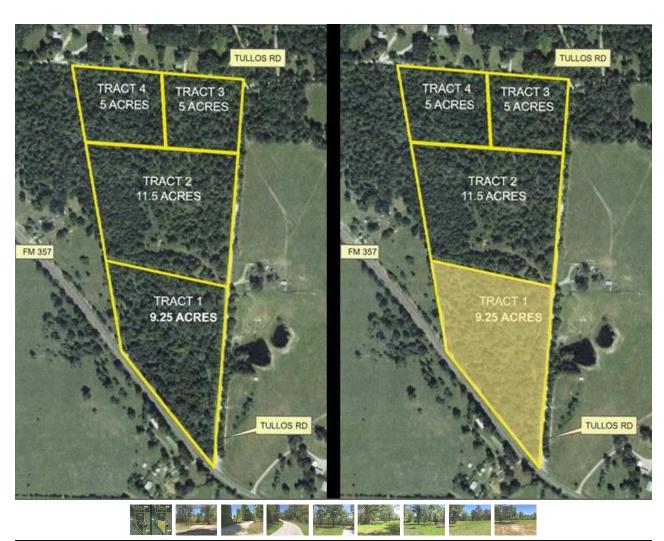

# Tullos Road—Apple Springs, Texas

**County: Trinity** *MLS 57411* 

9.25 Acres—Tract 1

\$78,625 Price Per Acre: \$8,500 Status: Active

**Property Info** 

STATE: Texas COUNTY: Trinity STATUS: Active

CITY: Apple Springs ZIP CODE: 75926 STREET: Tullos Road

## **Property Description**

**PROPERTY DESCRIPTION:** 9.25 acres in Trinity County located at the corner of FM 357 and Tullos Road. Tract has been partially cleared with rock road entrance that runs through property. Covered in large oak trees. Perfect for weekend getaway or your dream home.

**EASEMENTS:** Electrical service

FENCING: None

**RESTRICTIONS: None** 

ROAD FRONTAGE: Tract has approximately 700 feet of FM 357 frontage with additional frontage on Tullos Road along eastern

boundary.

**DRIVEWAY:** Rock road