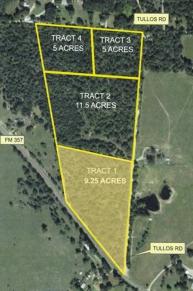

# Tullos Road—Apple Springs, Texas

**County: Trinity** *MLS 57411* 

9.25 Acres—Tract 1

\$78,625 Price Per Acre: \$8,500 Status: Active

**Property Info** 

STATE: Texas COUNTY: Trinity STATUS: Active

CITY: Apple Springs ZIP CODE: 75926 STREET: Tullos Road

## **Property Description**

**PROPERTY DESCRIPTION:** 9.25 acres in Trinity County located at the corner of FM 357 and Tullos Road. Tract has been partially cleared with rock road entrance that runs through property. Covered in large oak trees. Perfect for weekend getaway or your dream home.

**EASEMENTS:** Electrical service

FENCING: None

**RESTRICTIONS: None** 

ROAD FRONTAGE: Tract has approximately 700 feet of FM 357 frontage with additional frontage on Tullos Road along eastern

boundary.

**DRIVEWAY:** Rock road