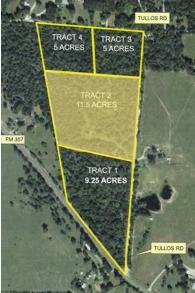

# 11.5 Acres—Tract 2

### **Property Description**

**PROPERTY DESCRIPTION:** 11.5 acres in Trinity County on Tullos Road. Tract has been partially cleared with rock road entrance. Large oak trees scattered across the tract. Perfect for weekend getaway or your dream home.