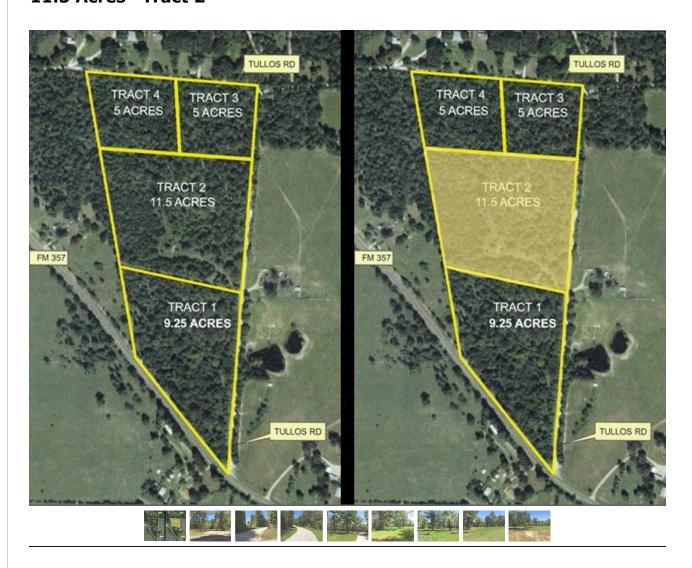

# 11.5 Acres—Tract 2

### **Property Description**

**PROPERTY DESCRIPTION:** 11.5 acres in Trinity County on Tullos Road. Tract has been partially cleared with rock road entrance. Large oak trees scattered across the tract. Perfect for weekend getaway or your dream home.