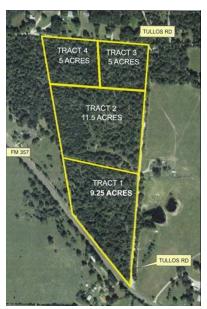

# 11.5 Acres—Tract 2

### **Property Description**

**PROPERTY DESCRIPTION:** 11.5 acres in Trinity County on Tullos Road. Tract has been partially cleared with rock road entrance. Large oak trees scattered across the tract. Perfect for weekend getaway or your dream home.