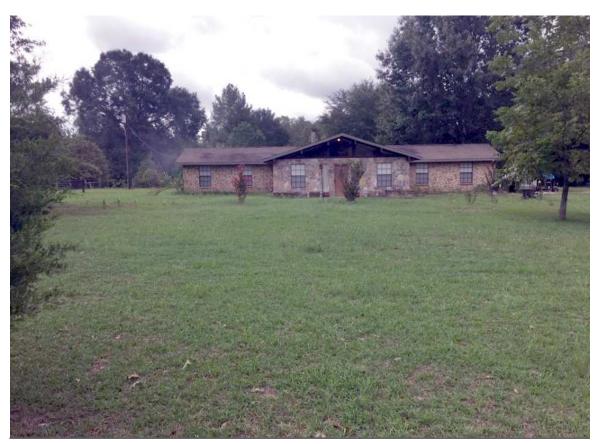

## **Property Details**

Bedrooms: 3

Address: 11173 FM 2021 Lufkin, Texas School District: Central Angelina County

Square Footage: 1,504

\_\_\_\_\_\_\_

Angelina Cour

Bathrooms: 2

Acres: 2

Take advantage of this amazing home that offers country living yet only minutes from town. This home offers two acres with mature apple trees and various other fruit trees! Don't miss out on this one!