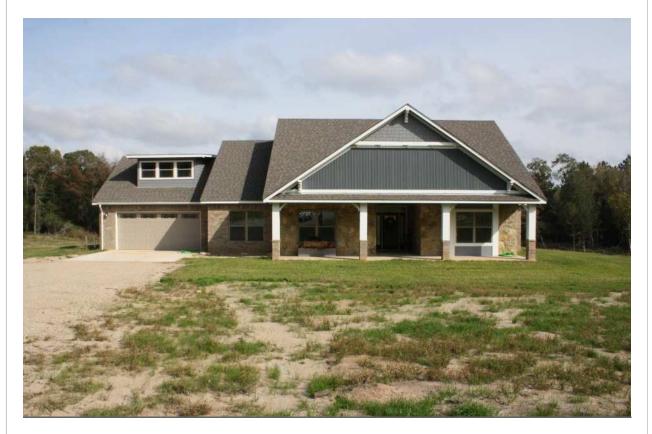

## **Property Details**

Bedrooms: 4

Address: 6768 Highway 103 West Lufkin, Texas School District: Central Angelina

Bathrooms: 3

t: Central Angelina County Square Footage: 2,460

Acres: 6.25

Beautiful new construction home on 6.25 picturesque acres overlooking the backyard pond. The home is a 3 bedroom/3 bath with upstairs bonus room that could be used as 4th bedroom. Open floor plan with large windows that provide natural light throughout home. Large kitchen, split bedroom plan, master bath and bedroom are a must see!