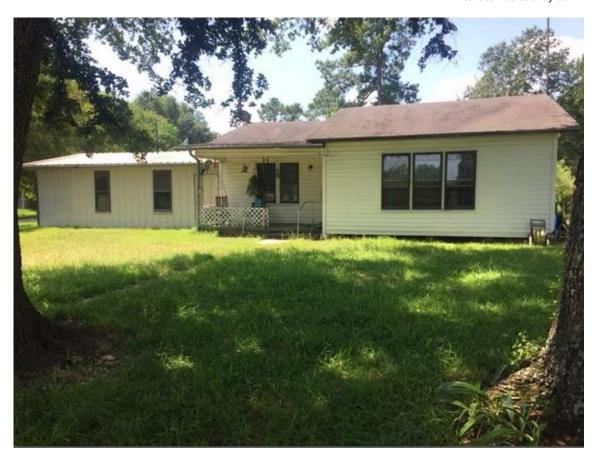

## **Property Details**

Address: 468 PD Selman Road Scho

Lufkin, Texas

School District: Lufkin
Angelina County

Square Footage: 936

Bedrooms: 2 Bathrooms: 1 Acres: .92

Great country setting with the home overlooking the pond! With updates this could become a great starter home or investment property. The pond is stocked per the home owner.