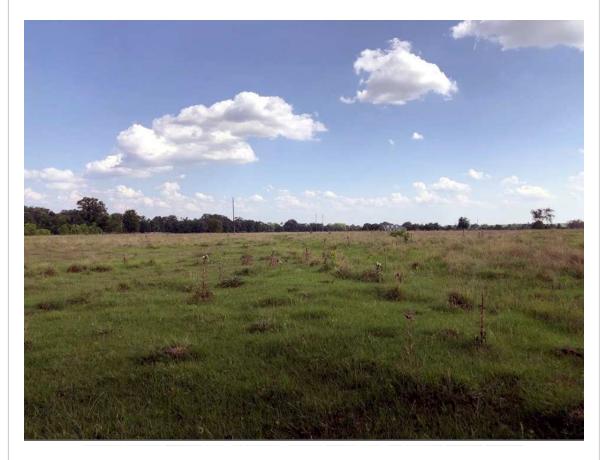

## **Property Details**

Acreage: 22.636

22.636 acres of native pasture with small creek, in a private country

setting! Property is fenced on 3 sides and includes a recently lived in

rustic 1 bedroom cabin with new roof and all utilities. With a little

TLC you could have the perfect weekend getaway or small ranch!

School District: Huntington—Angelina County **Restrictions:** 

N/A

Structures: 1BR Camphouse

**Disclaimer:** The information on the map(s) is provided "AS IS". There is no warranty regarding the accuracy, adequacy or completeness of the information provided herein and Timber Country Real Estate expressly disclaims liability for errors or omissions.