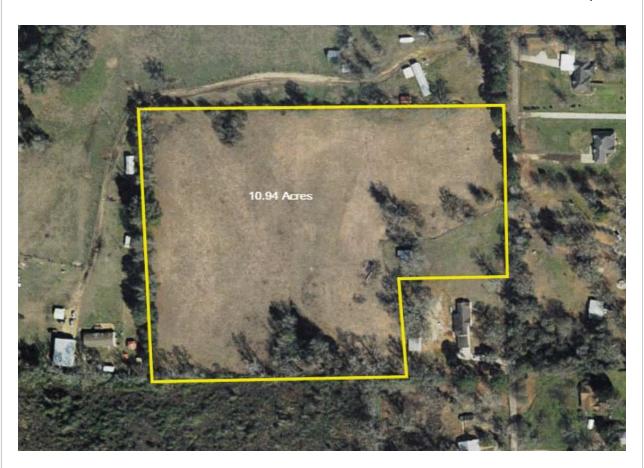

## **Property Details**

Acreage:

School District: Central—Angelina County

Beautiful 10.94 acres in Central ISD currently being used for pasture. Property has a barn and small pond. Great for dream home or development.